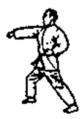

Left
Forward
Stance

Left Low
Block

2 Right foot Front Kick, placing the foot down in the direction of L1.

Right Double Forward (Right - Left) Stance Body Punch

3 Pivot on the left foot; turning to face R1.