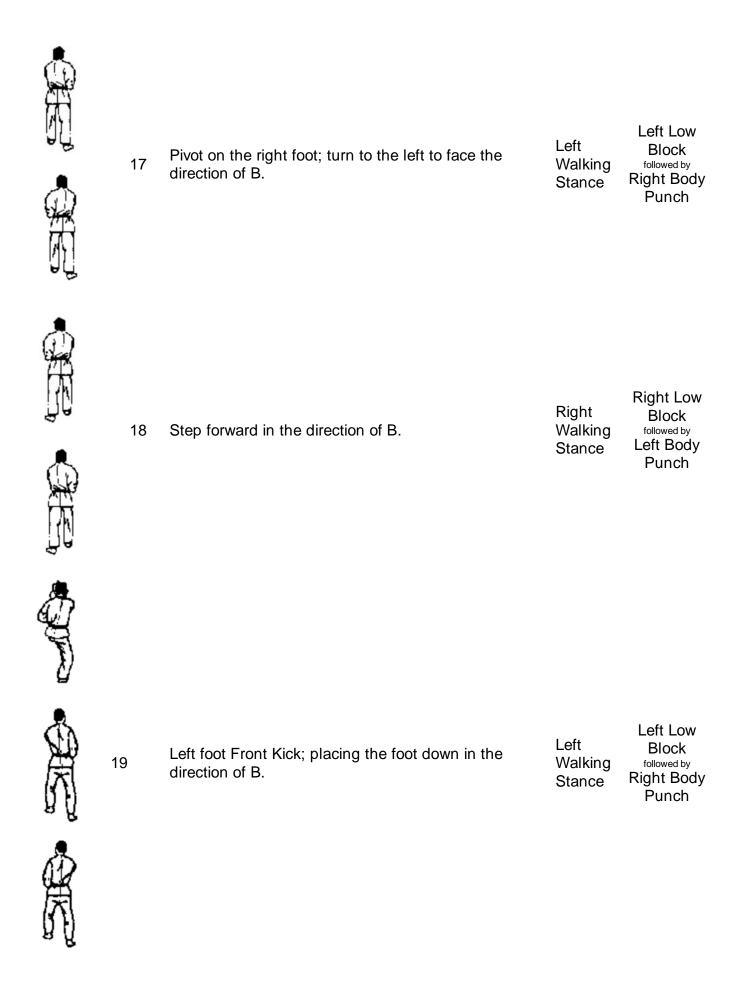

20 Right foot Front Kick; placing the foot down in the direction of B.

Right Walking Stance Right Low Block followed by Left Body Punch (Kiap)

Baro
(Return to Pivot on the right foot, turning to the left to face F. Ready)