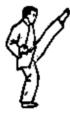

Right Forward Stance

Right Low Block

4 Left foot Front Kick, placing the foot down in the direction of R1.

Left Double (Left Forward - Right)
Stance Body Punch

5 Pivot on the right foot; turning to the left to face F

20 Right foot Front Kick; placing the foot down in the direction of B.

Right Walking Stance Right Low Block followed by Left Body Punch (Kiap)

Baro
(Return to Pivot on the right foot, turning to the left to face F. Ready)