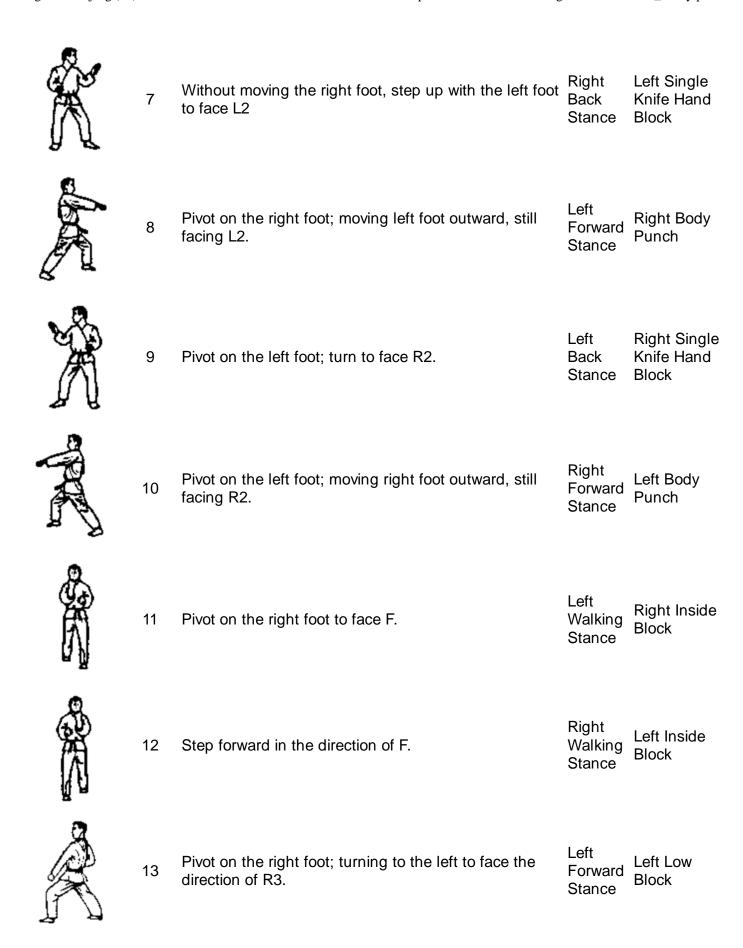

## Taegeuk Sam-jang

GRAPHIC SEQ MOVEMENT

STANCE HAND TECHNIQUE

Jumbi From Attention stance, move the left foot out to the (Ready) left. Hands out in front of you.

Ready Basic Hand Stance Position

1 Turn to the left; pivot on the right foot to face L1.

Left
Forward
Stance

Left Low
Block

2 Right foot Front Kick, placing the foot down in the direction of L1.

Right Double Forward (Right - Left) Stance Body Punch

3 Pivot on the left foot; turning to face R1.

Right Forward Stance

Right Low Block

4 Left foot Front Kick, placing the foot down in the direction of R1.

Left Double (Left Forward - Right)
Stance Body Punch

5 Pivot on the right foot; turning to the left to face F

Left Right Knife
Walking Hand Neck
Stance Strike

6 Step forward in direction F.

Right Left Knife Walking Hand Neck Stance Strike

Right foot Front Kick; placing the foot down in the direction of R3.

Right Double Forward (Right - Left) Stance Body Punch

Pivot on the left foot; turning to the right to face the direction of L3.

Right Forward Stance
Right Low Block

Left foot Front Kick; placing the foot down in the direction of L3.

Left Double (Left Forward - Right)
Stance Body Punch

20 Right foot Front Kick; placing the foot down in the direction of B.

Right Walking Stance Right Low Block followed by Left Body Punch (Kiap)

Baro
(Return to Pivot on the right foot, turning to the left to face F. Ready)