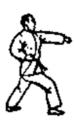

Left
Forward
Stance

Left Low
Block

2 Right foot Front Kick, placing the foot down in the direction of L1.

Right Double Forward (Right - Left) Stance Body Punch

3 Pivot on the left foot; turning to face R1.

Right Forward Stance

Right Low Block

4 Left foot Front Kick, placing the foot down in the direction of R1.

Left Double (Left Forward - Right)
Stance Body Punch

5 Pivot on the right foot; turning to the left to face F

Pivot on the left foot; turning to the right to face the direction of L3.

Right Forward Stance
Right Low Block

Left foot Front Kick; placing the foot down in the direction of L3.

Left Double (Left Forward - Right)
Stance Body Punch