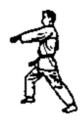

Left Right Knife
Walking Hand Neck
Stance Strike

6 Step forward in direction F.

Right Left Knife Walking Hand Neck Stance Strike

Right foot Front Kick; placing the foot down in the direction of R3.

Right Double Forward (Right - Left) Stance Body Punch