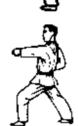

Left
Forward
Stance

Left Low
Block

2 Right foot Front Kick, placing the foot down in the direction of L1.

Right Double Forward (Right - Left) Stance Body Punch

3 Pivot on the left foot; turning to face R1.

Right Forward Stance

Right Low Block

4 Left foot Front Kick, placing the foot down in the direction of R1.

Left Double (Left Forward - Right)
Stance Body Punch

5 Pivot on the right foot; turning to the left to face F

Pivot on the left foot; turning to the right to face the direction of L3.

Right Forward Stance
Right Low Block

Left foot Front Kick; placing the foot down in the direction of L3.

Left Double (Left Forward - Right)
Stance Body Punch