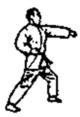

Left
Forward
Stance

Left Low
Block

2 Right foot Front Kick, placing the foot down in the direction of L1.

Right Double Forward (Right - Left) Stance Body Punch

3 Pivot on the left foot; turning to face R1.

Pivot on the left foot; turning to the right to face the direction of L3.

Right Forward Stance
Right Low Block

Left foot Front Kick; placing the foot down in the direction of L3.

Left Double (Left Forward - Right)
Stance Body Punch