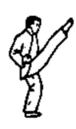

Left
Forward
Stance

Left Low
Block

2 Right foot Front Kick, placing the foot down in the direction of L1.

Right Double Forward (Right - Left) Stance Body Punch

3 Pivot on the left foot; turning to face R1.

Right Forward Stance

Right Low Block

4 Left foot Front Kick, placing the foot down in the direction of R1.

Left Double (Left Forward - Right)
Stance Body Punch

5 Pivot on the right foot; turning to the left to face F

Pivot on the left foot; turning to the right to face the direction of L3.

Right Forward Stance
Right Low Block

Left foot Front Kick; placing the foot down in the direction of L3.

Left Double (Left Forward - Right)
Stance Body Punch

20 Right foot Front Kick; placing the foot down in the direction of B.

Right Walking Stance Right Low Block followed by Left Body Punch (Kiap)

Baro
(Return to Pivot on the right foot, turning to the left to face F. Ready)